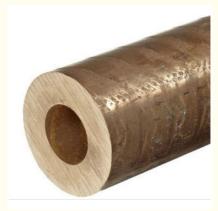

## Polished / Mill Surface Bronze Hollow Bar CC491K CC499K C83600 C84400

### More Images