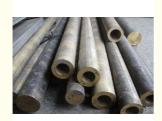

## Polished / Mill Surface Bronze Hollow Bar CC491K CC499K C83600 C84400

### More Images