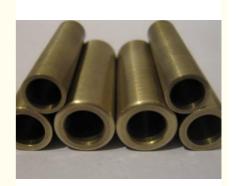

## Polished / Mill Surface Bronze Hollow Bar CC491K CC499K C83600 C84400

### More Images