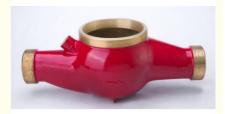

# High Speed Brass Water Meter Body DN15 - DN50 Multi Jet Water Meter

## **Product Specification**

**BRASS** MATERIAL: SIZE: DN15-DN50 **COLD WATER** MEDIA:

SURFACE TREATMENT: NATURAL POWDER COATING NICKLE

**PLATING** 

• Highlight: meter pulse water meter body,

brass water meter body

## **Product Description**

| Item                      | High Speed Brass Water Meter Body DN15 - DN50 Multi Jet Water Meter                                                                                  |
|---------------------------|------------------------------------------------------------------------------------------------------------------------------------------------------|
| Material                  | CuZn40Pb2,CuZn39Pb3,CC754S,CC770S,C3604,C37710,C<br>W614N,CW617N,DZR BRASS, etc.                                                                     |
| Dimension                 | DN13, DN15,DN20,DN25,DN32,DN40,DN50                                                                                                                  |
| Finish                    | Natural, Powder coating, Nickle Plating                                                                                                              |
| Connection                | Threaded or Flanged                                                                                                                                  |
| Process                   | Gravity casting, Automatic Sand casting, Shell molding, Forging                                                                                      |
| Machining<br>Equipments   | IMR gravity casting machinin, Japan automatic casting line,CNC,CNC Lathe,Transfer machine for water meters,etc                                       |
| Inspection<br>Equipements | Spectrometer for material composition analysis<br>CMM for diemsion check<br>100% leakage test with 0.6MPa - 0.8MPa by air.<br>100% thread inspection |
| Design                    | OEM/ODM                                                                                                                                              |
| Sampe requested           | Yes                                                                                                                                                  |
| MOQ                       | 500-2000pcs                                                                                                                                          |
| Price Term                | Ex-works, FOB,CIF, etc                                                                                                                               |