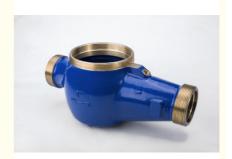

# High Speed Brass Water Meter Body DN15 - DN50 Multi Jet Water Meter

## **Product Specification**

**BRASS** MATERIAL: SIZE: DN15-DN50 **COLD WATER** MEDIA:

SURFACE TREATMENT: NATURAL POWDER COATING NICKLE

**PLATING** 

• Highlight: meter pulse water meter body,

brass water meter body

## **Product Description**

| Item                      | High Speed Brass Water Meter Body DN15 - DN50 Multi Jet Water Meter                                                                                  |
|---------------------------|------------------------------------------------------------------------------------------------------------------------------------------------------|
| Material                  | CuZn40Pb2,CuZn39Pb3,CC754S,CC770S,C3604,C37710,C<br>W614N,CW617N,DZR BRASS, etc.                                                                     |
| Dimension                 | DN13, DN15,DN20,DN25,DN32,DN40,DN50                                                                                                                  |
| Finish                    | Natural, Powder coating, Nickle Plating                                                                                                              |
| Connection                | Threaded or Flanged                                                                                                                                  |
| Process                   | Gravity casting, Automatic Sand casting, Shell molding, Forging                                                                                      |
| Machining<br>Equipments   | IMR gravity casting machinin, Japan automatic casting line,CNC,CNC Lathe,Transfer machine for water meters,etc                                       |
| Inspection<br>Equipements | Spectrometer for material composition analysis<br>CMM for diemsion check<br>100% leakage test with 0.6MPa - 0.8MPa by air.<br>100% thread inspection |
| Design                    | OEM/ODM                                                                                                                                              |
| Sampe requested           | Yes                                                                                                                                                  |
| MOQ                       | 500-2000pcs                                                                                                                                          |
| Price Term                | Ex-works, FOB,CIF, etc                                                                                                                               |