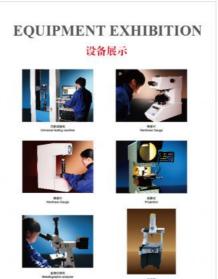

## **Product Description**

| Item                      | High Speed Brass Water Meter Body DN15 - DN50 Multi Jet Water Meter                                                                                  |
|---------------------------|------------------------------------------------------------------------------------------------------------------------------------------------------|
| Material                  | CuZn40Pb2,CuZn39Pb3,CC754S,CC770S,C3604,C37710,C<br>W614N,CW617N,DZR BRASS, etc.                                                                     |
| Dimension                 | DN13, DN15,DN20,DN25,DN32,DN40,DN50                                                                                                                  |
| Finish                    | Natural, Powder coating, Nickle Plating                                                                                                              |
| Connection                | Threaded or Flanged                                                                                                                                  |
| Process                   | Gravity casting, Automatic Sand casting, Shell molding, Forging                                                                                      |
| Machining<br>Equipments   | IMR gravity casting machinin, Japan automatic casting line,CNC,CNC Lathe,Transfer machine for water meters,etc                                       |
| Inspection<br>Equipements | Spectrometer for material composition analysis<br>CMM for diemsion check<br>100% leakage test with 0.6MPa - 0.8MPa by air.<br>100% thread inspection |
| Design                    | OEM/ODM                                                                                                                                              |
| Sampe requested           | Yes                                                                                                                                                  |
| MOQ                       | 500-2000pcs                                                                                                                                          |
| Price Term                | Ex-works, FOB,CIF, etc                                                                                                                               |