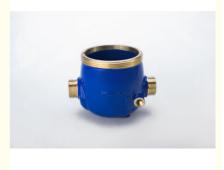

# Durable Brass Water Meter Body , Customized Brass Water Flow Meter ISO9000

## **Product Specification**

- MATERIAL:
- SIZE:MEDIA:
- BRASS DN15-DN50 COLD WATER : NATURAL POWDER COATING NICKLE
- SURFACE TREATMENT:
- Highlight:
- PLATING domestic water meter body, brass water meter body

## **Product Description**

| ltem                      | Durable Brass Water Meter Body , Customized Brass Water Flow Meter ISO9000                                                                           |
|---------------------------|------------------------------------------------------------------------------------------------------------------------------------------------------|
| Material                  | CuZn40Pb2,CuZn39Pb3,CC754S,CC770S,C3604,C37710,C<br>W614N,CW617N,DZR BRASS, etc.                                                                     |
| Dimension                 | DN13, DN15,DN20,DN25,DN32,DN40,DN50                                                                                                                  |
| Finish                    | Natural, Powder coating, Nickle Plating                                                                                                              |
| Connection                | Threaded or Flanged                                                                                                                                  |
| Process                   | Gravity casting, Automatic Sand casting,Shell molding,<br>Forging                                                                                    |
| Machining<br>Equipments   | IMR gravity casting machinin, Japan automatic casting<br>line,CNC,CNC Lathe,Transfer machine for water meters,etc                                    |
| Inspection<br>Equipements | Spectrometer for material composition analysis<br>CMM for diemsion check<br>100% leakage test with 0.6MPa - 0.8MPa by air.<br>100% thread inspection |
| Design                    | OEM/ODM                                                                                                                                              |
| Sampe<br>requested        | Yes                                                                                                                                                  |
| MOQ                       | 500-2000pcs                                                                                                                                          |
| Price Term                | Ex-works, FOB,CIF, etc                                                                                                                               |