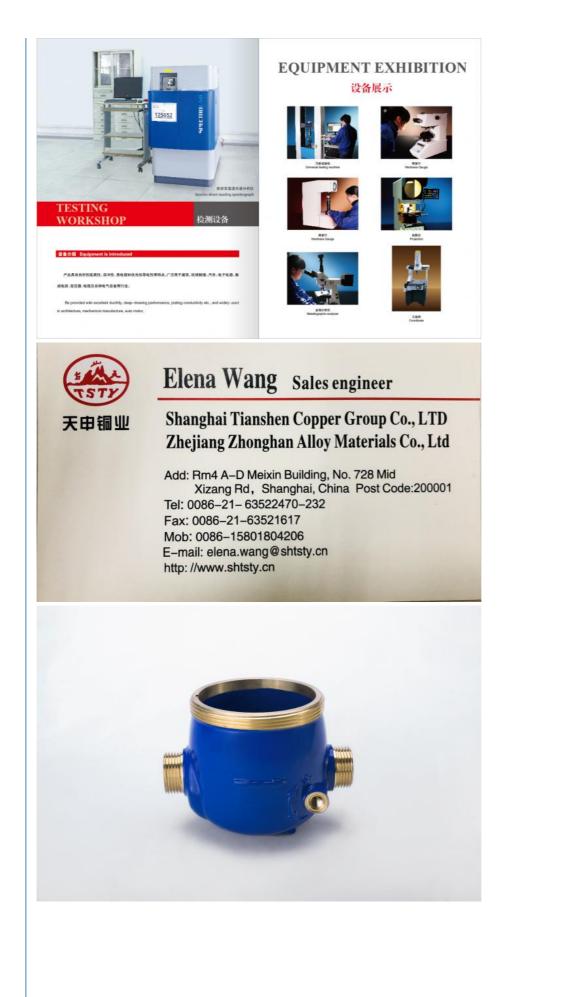

# Durable Brass Water Meter Body , Customized Brass Water Flow Meter ISO9000

## **Product Specification**

- MATERIAL:
- SIZE:MEDIA:
- BRASS DN15-DN50 COLD WATER : NATURAL POWDER COATING NICKLE
- SURFACE TREATMENT:
- Highlight:
- PLATING domestic water meter body, brass water meter body

## **Product Description**

| ltem                      | Durable Brass Water Meter Body , Customized Brass Water Flow Meter ISO9000                                                                           |
|---------------------------|------------------------------------------------------------------------------------------------------------------------------------------------------|
| Material                  | CuZn40Pb2,CuZn39Pb3,CC754S,CC770S,C3604,C37710,C<br>W614N,CW617N,DZR BRASS, etc.                                                                     |
| Dimension                 | DN13, DN15,DN20,DN25,DN32,DN40,DN50                                                                                                                  |
| Finish                    | Natural, Powder coating, Nickle Plating                                                                                                              |
| Connection                | Threaded or Flanged                                                                                                                                  |
| Process                   | Gravity casting, Automatic Sand casting,Shell molding,<br>Forging                                                                                    |
| Machining<br>Equipments   | IMR gravity casting machinin, Japan automatic casting<br>line,CNC,CNC Lathe,Transfer machine for water meters,etc                                    |
| Inspection<br>Equipements | Spectrometer for material composition analysis<br>CMM for diemsion check<br>100% leakage test with 0.6MPa - 0.8MPa by air.<br>100% thread inspection |
| Design                    | OEM/ODM                                                                                                                                              |
| Sampe<br>requested        | Yes                                                                                                                                                  |
| MOQ                       | 500-2000pcs                                                                                                                                          |
| Price Term                | Ex-works, FOB,CIF, etc                                                                                                                               |