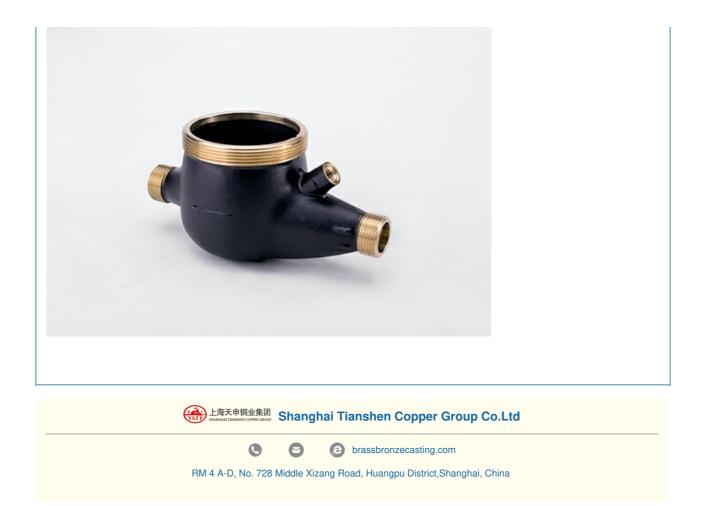

# Durable Brass Water Meter Body , Customized Brass Water Flow Meter ISO9000

## **Product Specification**

- MATERIAL:
- SIZE:MEDIA:
- BRASS DN15-DN50 COLD WATER : NATURAL POWDER COATING NICKLE
- SURFACE TREATMENT:
- Highlight:
- PLATING domestic water meter body, brass water meter body

## **Product Description**

| ltem                      | Durable Brass Water Meter Body , Customized Brass Water Flow Meter ISO9000                                                                           |
|---------------------------|------------------------------------------------------------------------------------------------------------------------------------------------------|
| Material                  | CuZn40Pb2,CuZn39Pb3,CC754S,CC770S,C3604,C37710,C<br>W614N,CW617N,DZR BRASS, etc.                                                                     |
| Dimension                 | DN13, DN15,DN20,DN25,DN32,DN40,DN50                                                                                                                  |
| Finish                    | Natural, Powder coating, Nickle Plating                                                                                                              |
| Connection                | Threaded or Flanged                                                                                                                                  |
| Process                   | Gravity casting, Automatic Sand casting,Shell molding,<br>Forging                                                                                    |
| Machining<br>Equipments   | IMR gravity casting machinin, Japan automatic casting<br>line,CNC,CNC Lathe,Transfer machine for water meters,etc                                    |
| Inspection<br>Equipements | Spectrometer for material composition analysis<br>CMM for diemsion check<br>100% leakage test with 0.6MPa - 0.8MPa by air.<br>100% thread inspection |
| Design                    | OEM/ODM                                                                                                                                              |
| Sampe<br>requested        | Yes                                                                                                                                                  |
| MOQ                       | 500-2000pcs                                                                                                                                          |
| Price Term                | Ex-works, FOB,CIF, etc                                                                                                                               |