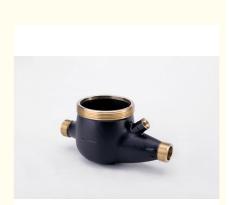

# Durable Brass Water Meter Body , Customized Brass Water Flow Meter ISO9000

## **Product Specification**

- MATERIAL:
- SIZE:MEDIA:
- BRASS DN15-DN50 COLD WATER : NATURAL POWDER COATING NICKLE
- SURFACE TREATMENT:
- Highlight:
- PLATING domestic water meter body, brass water meter body

## **Product Description**

| ltem                      | Durable Brass Water Meter Body , Customized Brass Water Flow Meter ISO9000                                                                           |
|---------------------------|------------------------------------------------------------------------------------------------------------------------------------------------------|
| Material                  | CuZn40Pb2,CuZn39Pb3,CC754S,CC770S,C3604,C37710,C<br>W614N,CW617N,DZR BRASS, etc.                                                                     |
| Dimension                 | DN13, DN15,DN20,DN25,DN32,DN40,DN50                                                                                                                  |
| Finish                    | Natural, Powder coating, Nickle Plating                                                                                                              |
| Connection                | Threaded or Flanged                                                                                                                                  |
| Process                   | Gravity casting, Automatic Sand casting,Shell molding,<br>Forging                                                                                    |
| Machining<br>Equipments   | IMR gravity casting machinin, Japan automatic casting<br>line,CNC,CNC Lathe,Transfer machine for water meters,etc                                    |
| Inspection<br>Equipements | Spectrometer for material composition analysis<br>CMM for diemsion check<br>100% leakage test with 0.6MPa - 0.8MPa by air.<br>100% thread inspection |
| Design                    | OEM/ODM                                                                                                                                              |
| Sampe<br>requested        | Yes                                                                                                                                                  |
| MOQ                       | 500-2000pcs                                                                                                                                          |
| Price Term                | Ex-works, FOB,CIF, etc                                                                                                                               |