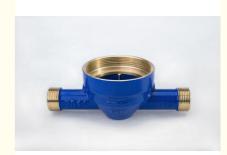

Packaging Details: STANDARD EXPORT PACKAGE

• Delivery Time: 4-8 WEEKS

• Supply Ability: 500000 PCS PER MOUTH



## **Product Specification**

MATERIAL: BRASSSIZE: DN15-DN50MEDIA: COLD WATER

• SURFACE TREATMENT: NATURAL POWDER COATING NICKLE

**PLATING** 

Highlight: domestic water meter body,

brass water meter body



## **Product Description**

| Customized Cold Water Meter Body Blue Color Water Meter Adapter ISO 9001 Certification                                                               |
|------------------------------------------------------------------------------------------------------------------------------------------------------|
| CuZn40Pb2,CuZn39Pb3,CC754S,CC770S,C3604,C37710,C<br>W614N,CW617N,DZR BRASS, etc.                                                                     |
| DN13, DN15,DN20,DN25,DN32,DN40,DN50                                                                                                                  |
| Natural, Powder coating, Nickle Plating                                                                                                              |
| Thr