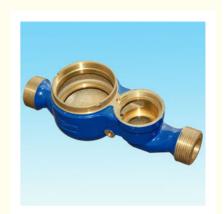

Packaging Details: STANDARD EXPORT PACKAGE

• Delivery Time: 4-8 WEEKS

• Supply Ability: 500000 PCS PER MOUTH



## **Product Specification**

MATERIAL: BRASSSIZE: DN15-DN50MEDIA: COLD WATER

• SURFACE TREATMENT: NATURAL POWDER COATING NICKLE

**PLATING** 

Highlight: domestic water meter body,

brass water meter body



## **Product Description**

| Customized Cold Water Meter Body Blue Color Water Meter Adapter ISO 9001 Certification                                                               |
|------------------------------------------------------------------------------------------------------------------------------------------------------|
| CuZn40Pb2,CuZn39Pb3,CC754S,CC770S,C3604,C37710,C<br>W614N,CW617N,DZR BRASS, etc.                                                                     |
| DN13, DN15,DN20,DN25,DN32,DN40,DN50