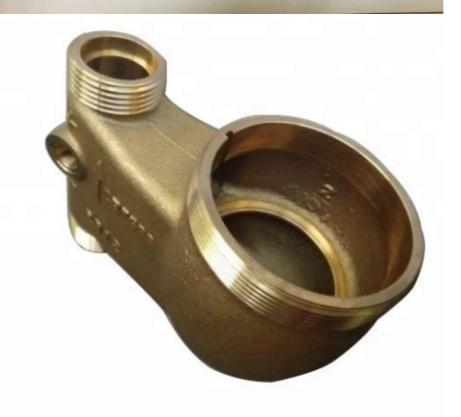

### **Product Specification**

**BRONZE** MATERIAL: SIZE: DN15-DN50 **COLD WATER** MEDIA:

SURFACE TREATMENT: NATURAL POWDER COATING NICKLE

**PLATING** 

• Highlight: cold water meter body, water flow meter body

### **Product Description**

| Item                      | Stable Running Bronze Water Meter For Cold Water DN15 - DN50                                                                                         |
|---------------------------|------------------------------------------------------------------------------------------------------------------------------------------------------|
| Material                  | C83600,C84400,CC491K,CC499K, etc.                                                                                                                    |
| Dimension                 | DN13, DN15,DN20,DN25,DN32,DN40,DN50                                                                                                                  |
| Finish                    | Natural, Powder coating, Nickle Plating                                                                                                              |
| Connection                | Threaded or Flanged                                                                                                                                  |
| Process                   | Automatic Sand casting, Shell molding                                                                                                                |
| Machining<br>Equipments   | IMR gravity casting machinin, Japan automatic casting line,CNC,CNC Lathe,Transfer machine for water meters,etc                                       |
| Inspection<br>Equipements | Spectrometer for material composition analysis<br>CMM for diemsion check<br>100% leakage test with 0.6MPa - 0.8MPa by air.<br>100% thread inspection |
| Design                    | OEM/ODM                                                                                                                                              |
| Sampe requested           | Yes                                                                                                                                                  |
| MOQ                       | 500-2000pcs                                                                                                                                          |
| Price Term                | Ex-works, FOB,CIF, etc                                                                                                                               |