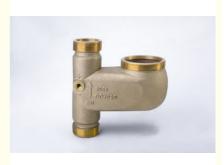

### **Product Specification**

**BRONZE** MATERIAL: SIZE: DN15-DN50 **COLD WATER** MEDIA:

SURFACE TREATMENT: NATURAL POWDER COATING NICKLE

**PLATING** 

• Highlight: cold water meter body, water flow meter body

### **Product Description**

| Item                      | Stable Running Bronze Water Meter For Cold Water DN15 - DN50                                                                                         |
|---------------------------|------------------------------------------------------------------------------------------------------------------------------------------------------|
| Material                  | C83600,C84400,CC491K,CC499K, etc.                                                                                                                    |
| Dimension                 | DN13, DN15,DN20,DN25,DN32,DN40,DN50                                                                                                                  |
| Finish                    | Natural, Powder coating, Nickle Plating                                                                                                              |
| Connection                | Threaded or Flanged                                                                                                                                  |
| Process                   | Automatic Sand casting, Shell molding                                                                                                                |
| Machining<br>Equipments   | IMR gravity casting machinin, Japan automatic casting line,CNC,CNC Lathe,Transfer machine for water meters,etc                                       |
| Inspection<br>Equipements | Spectrometer for material composition analysis<br>CMM for diemsion check<br>100% leakage test with 0.6MPa - 0.8MPa by air.<br>100% thread inspection |
| Design                    | OEM/ODM                                                                                                                                              |
| Sampe requested           | Yes                                                                                                                                                  |
| MOQ                       | 500-2000pcs                                                                                                                                          |
| Price Term                | Ex-works, FOB,CIF, etc                                                                                                                               |