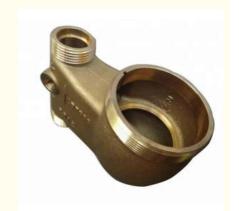

### **Product Specification**

**BRONZE** MATERIAL: SIZE: DN15-DN50 **COLD WATER** MEDIA:

SURFACE TREATMENT: NATURAL POWDER COATING NICKLE

**PLATING** 

• Highlight: cold water meter body, water flow meter body

### **Product Description**

| Item                      | Stable Running Bronze Water Meter For Cold Water DN15 - DN50                                                                                         |
|---------------------------|------------------------------------------------------------------------------------------------------------------------------------------------------|
| Material                  | C83600,C84400,CC491K,CC499K, etc.                                                                                                                    |
| Dimension                 | DN13, DN15,DN20,DN25,DN32,DN40,DN50                                                                                                                  |
| Finish                    | Natural, Powder coating, Nickle Plating                                                                                                              |
| Connection                | Threaded or Flanged                                                                                                                                  |
| Process                   | Automatic Sand casting, Shell molding                                                                                                                |
| Machining<br>Equipments   | IMR gravity casting machinin, Japan automatic casting line,CNC,CNC Lathe,Transfer machine for water meters,etc                                       |
| Inspection<br>Equipements | Spectrometer for material composition analysis<br>CMM for diemsion check<br>100% leakage test with 0.6MPa - 0.8MPa by air.<br>100% thread inspection |
| Design                    | OEM/ODM                                                                                                                                              |
| Sampe requested           | Yes                                                                                                                                                  |
| MOQ                       | 500-2000pcs                                                                                                                                          |
| Price Term                | Ex-works, FOB,CIF, etc                                                                                                                               |