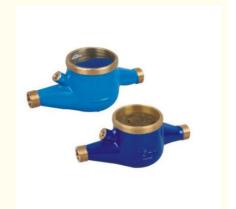

## **Product Specification**

**BRASS** MATERIAL: SIZE: DN15-DN50 **COLD WATER** MEDIA:

SURFACE TREATMENT: NATURAL POWDER COATING NICKLE

**PLATING** 

• Highlight: domestic water meter body,

brass water meter body

## **Product Description**

| Item                      | DN15-DN50 Customized Brass Water Meter Body Anti Magnetic Type For Cold Water                                                                        |
|---------------------------|------------------------------------------------------------------------------------------------------------------------------------------------------|
| Material                  | CuZn40Pb2,CuZn39Pb3,CC754S,CC770S,C3604,C37710,C<br>W614N,CW617N,DZR BRASS, etc.                                                                     |
| Dimension                 | DN13, DN15,DN20,DN25,DN32,DN40,DN50                                                                                                                  |
| Finish                    | Natural, Powder coating, Nickle Plating                                                                                                              |
| Connection                | Threaded or Flanged                                                                                                                                  |
| Process                   | Gravity casting, Automatic Sand casting, Shell molding, Forging                                                                                      |
| Machining<br>Equipments   | IMR gravity casting machinin, Japan automatic casting line,CNC,CNC Lathe,Transfer machine for water meters,etc                                       |
| Inspection<br>Equipements | Spectrometer for material composition analysis<br>CMM for diemsion check<br>100% leakage test with 0.6MPa - 0.8MPa by air.<br>100% thread inspection |
| Design                    | OEM/ODM                                                                                                                                              |
| Sampe<br>requested        | Yes                                                                                                                                                  |
| MOQ                       | 500-2000pcs                                                                                                                                          |
| Price Term                | Ex-works, FOB,CIF, etc                                                                                                                               |

## 水表系列

产品展示 Bathroom series