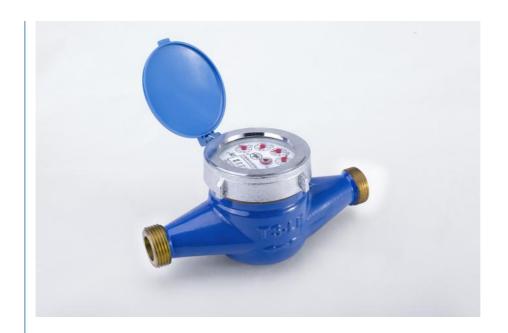

## **Product Specification**

**BRASS** MATERIAL: SIZE: DN15-DN50 **COLD WATER** MEDIA:

SURFACE TREATMENT: NATURAL POWDER COATING NICKLE

**PLATING** 

• Highlight: domestic water meter body,

brass water meter body

## **Product Description**

| Item                      | DN15-DN50 Customized Brass Water Meter Body Anti Magnetic Type For Cold Water                                                                        |
|---------------------------|------------------------------------------------------------------------------------------------------------------------------------------------------|
| Material                  | CuZn40Pb2,CuZn39Pb3,CC754S,CC770S,C3604,C37710,C<br>W614N,CW617N,DZR BRASS, etc.                                                                     |
| Dimension                 | DN13, DN15,DN20,DN25,DN32,DN40,DN50                                                                                                                  |
| Finish                    | Natural, Powder coating, Nickle Plating                                                                                                              |
| Connection                | Threaded or Flanged                                                                                                                                  |
| Process                   | Gravity casting, Automatic Sand casting, Shell molding, Forging                                                                                      |
| Machining<br>Equipments   | IMR gravity casting machinin, Japan automatic casting line,CNC,CNC Lathe,Transfer machine for water meters,etc                                       |
| Inspection<br>Equipements | Spectrometer for material composition analysis<br>CMM for diemsion check<br>100% leakage test with 0.6MPa - 0.8MPa by air.<br>100% thread inspection |
| Design                    | OEM/ODM                                                                                                                                              |
| Sampe<br>requested        | Yes                                                                                                                                                  |
| MOQ                       | 500-2000pcs                                                                                                                                          |
| Price Term                | Ex-works, FOB,CIF, etc                                                                                                                               |

## 水表系列

产品展示 Bathroom series