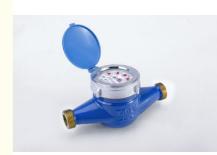

## **Product Specification**

**BRASS** MATERIAL: SIZE: DN15-DN50 **COLD WATER** MEDIA:

SURFACE TREATMENT: NATURAL POWDER COATING NICKLE

**PLATING** 

• Highlight: domestic water meter body,

brass water meter body

## **Product Description**

| Item                      | DN15-DN50 Customized Brass Water Meter Body Anti Magnetic Type For Cold Water                                                                        |
|---------------------------|------------------------------------------------------------------------------------------------------------------------------------------------------|
| Material                  | CuZn40Pb2,CuZn39Pb3,CC754S,CC770S,C3604,C37710,C<br>W614N,CW617N,DZR BRASS, etc.                                                                     |
| Dimension                 | DN13, DN15,DN20,DN25,DN32,DN40,DN50                                                                                                                  |
| Finish                    | Natural, Powder coating, Nickle Plating                                                                                                              |
| Connection                | Threaded or Flanged                                                                                                                                  |
| Process                   | Gravity casting, Automatic Sand casting, Shell molding, Forging                                                                                      |
| Machining<br>Equipments   | IMR gravity casting machinin, Japan automatic casting line,CNC,CNC Lathe,Transfer machine for water meters,etc                                       |
| Inspection<br>Equipements | Spectrometer for material composition analysis<br>CMM for diemsion check<br>100% leakage test with 0.6MPa - 0.8MPa by air.<br>100% thread inspection |
| Design                    | OEM/ODM                                                                                                                                              |
| Sampe<br>requested        | Yes                                                                                                                                                  |
| MOQ                       | 500-2000pcs                                                                                                                                          |
| Price Term                | Ex-works, FOB,CIF, etc                                                                                                                               |

## 水表系列

产品展示 Bathroom series