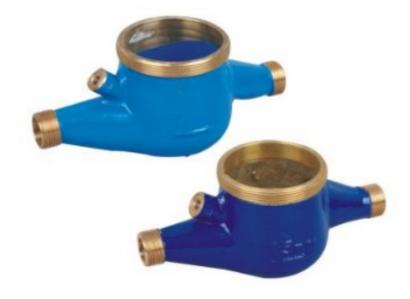

## **Product Specification**

**BRASS** MATERIAL: SIZE: DN15-DN50 **COLD WATER** MEDIA:

SURFACE TREATMENT: NATURAL POWDER COATING NICKLE

**PLATING** 

• Highlight: domestic water meter body,

brass water meter body

## **Product Description**

| Item                      | DN15-DN50 Customized Brass Water Meter Body Anti Magnetic Type For Cold Water                                                                        |
|---------------------------|------------------------------------------------------------------------------------------------------------------------------------------------------|
| Material                  | CuZn40Pb2,CuZn39Pb3,CC754S,CC770S,C3604,C37710,C<br>W614N,CW617N,DZR BRASS, etc.                                                                     |
| Dimension                 | DN13, DN15,DN20,DN25,DN32,DN40,DN50                                                                                                                  |
| Finish                    | Natural, Powder coating, Nickle Plating                                                                                                              |
| Connection                | Threaded or Flanged                                                                                                                                  |
| Process                   | Gravity casting, Automatic Sand casting, Shell molding, Forging                                                                                      |
| Machining<br>Equipments   | IMR gravity casting machinin, Japan automatic casting line,CNC,CNC Lathe,Transfer machine for water meters,etc                                       |
| Inspection<br>Equipements | Spectrometer for material composition analysis<br>CMM for diemsion check<br>100% leakage test with 0.6MPa - 0.8MPa by air.<br>100% thread inspection |
| Design                    | OEM/ODM                                                                                                                                              |
| Sampe<br>requested        | Yes                                                                                                                                                  |
| MOQ                       | 500-2000pcs                                                                                                                                          |
| Price Term                | Ex-works, FOB,CIF, etc                                                                                                                               |

## 水表系列

产品展示 Bathroom series