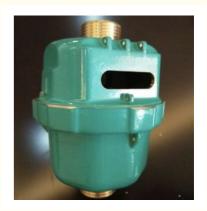

# Volumetric Water Meter Body Green Color Flow Meter Body For Cold Water DN15

### **Product Specification**

- MATERIAL:
- SIZE:MEDIA:
- BRASS DN15-DN50 COLD WATER NATURAL POWDER COATING NICKLE

500000 PCS PER MOUTH

- SURFACE TREATMENT:
- Highlight:
- PLATING meter pulse water meter body, domestic water meter body

### **Product Description**

| ltem                      | Volumetric Water Meter Body Green Color Flow Meter Body For Cold<br>Water DN15                                                                       |
|---------------------------|------------------------------------------------------------------------------------------------------------------------------------------------------|
| Material                  | CuZn40Pb2,CuZn39Pb3,CC754S,CC770S,C3604,C37710,C<br>W614N,CW617N,DZR BRASS, etc.                                                                     |
| Dimension                 | DN13, DN15, DN20, DN25, DN32, DN40, DN50                                                                                                             |
| Finish                    | Natural, Powder coating, Nickle Plating                                                                                                              |
| Connection                | Threaded or Flanged                                                                                                                                  |
| Process                   | Gravity casting, Automatic Sand casting,Shell molding,<br>Forging                                                                                    |
| Machining<br>Equipments   | IMR gravity casting machinin, Japan automatic casting<br>line,CNC,CNC Lathe,Transfer machine for water meters,etc                                    |
| Inspection<br>Equipements | Spectrometer for material composition analysis<br>CMM for diemsion check<br>100% leakage test with 0.6MPa - 0.8MPa by air.<br>100% thread inspection |
| Design                    | OEM/ODM                                                                                                                                              |
| Sampe<br>requested        | Yes                                                                                                                                                  |
| MOQ                       | 500-2000pcs                                                                                                                                          |
| Price Term                | Ex-works, FOB,CIF, etc                                                                                                                               |