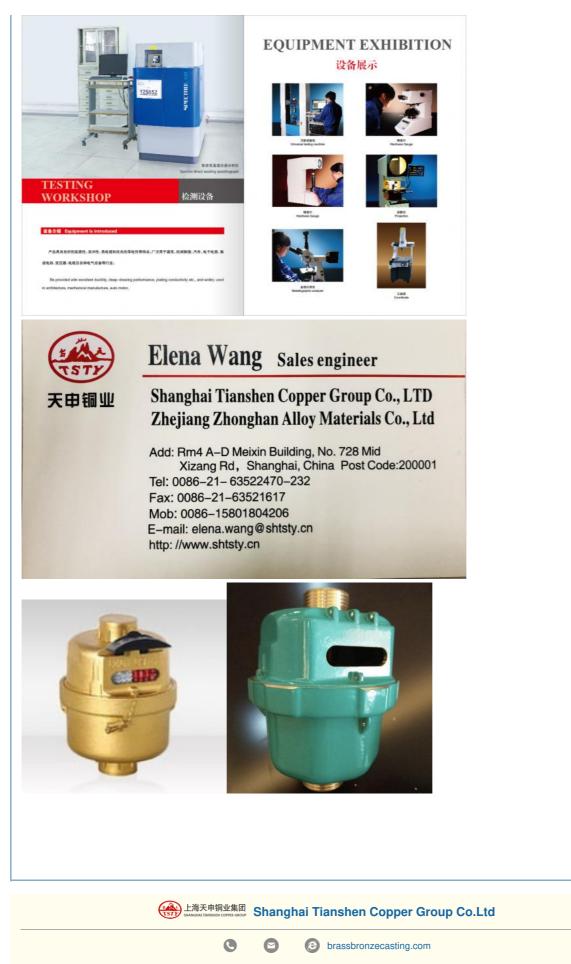

# Volumetric Water Meter Body Green Color Flow Meter Body For Cold Water DN15

### **Product Specification**

- MATERIAL:
- SIZE:MEDIA:
- BRASS DN15-DN50 COLD WATER NATURAL POWDER COATING NICKLE

500000 PCS PER MOUTH

- SURFACE TREATMENT:
- Highlight:
- PLATING meter pulse water meter body, domestic water meter body

### **Product Description**

| ltem                      | Volumetric Water Meter Body Green Color Flow Meter Body For Cold<br>Water DN15                                                                       |
|---------------------------|------------------------------------------------------------------------------------------------------------------------------------------------------|
| Material                  | CuZn40Pb2,CuZn39Pb3,CC754S,CC770S,C3604,C37710,C<br>W614N,CW617N,DZR BRASS, etc.                                                                     |
| Dimension                 | DN13, DN15, DN20, DN25, DN32, DN40, DN50                                                                                                             |
| Finish                    | Natural, Powder coating, Nickle Plating                                                                                                              |
| Connection                | Threaded or Flanged                                                                                                                                  |
| Process                   | Gravity casting, Automatic Sand casting,Shell molding,<br>Forging                                                                                    |
| Machining<br>Equipments   | IMR gravity casting machinin, Japan automatic casting<br>line,CNC,CNC Lathe,Transfer machine for water meters,etc                                    |
| Inspection<br>Equipements | Spectrometer for material composition analysis<br>CMM for diemsion check<br>100% leakage test with 0.6MPa - 0.8MPa by air.<br>100% thread inspection |
| Design                    | OEM/ODM                                                                                                                                              |
| Sampe<br>requested        | Yes                                                                                                                                                  |
| MOQ                       | 500-2000pcs                                                                                                                                          |
| Price Term                | Ex-works, FOB,CIF, etc                                                                                                                               |