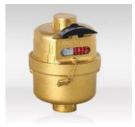

# Volumetric Water Meter Body Green Color Flow Meter Body For Cold Water DN15

### **Product Specification**

- MATERIAL:
- SIZE:MEDIA:
- BRASS DN15-DN50 COLD WATER NATURAL POWDER COATING NICKLE

500000 PCS PER MOUTH

- SURFACE TREATMENT:
- Highlight:
- PLATING meter pulse water meter body, domestic water meter body

### **Product Description**

| ltem                      | Volumetric Water Meter Body Green Color Flow Meter Body For Cold<br>Water DN15                                                                       |
|---------------------------|------------------------------------------------------------------------------------------------------------------------------------------------------|
| Material                  | CuZn40Pb2,CuZn39Pb3,CC754S,CC770S,C3604,C37710,C<br>W614N,CW617N,DZR BRASS, etc.                                                                     |
| Dimension                 | DN13, DN15, DN20, DN25, DN32, DN40, DN50                                                                                                             |
| Finish                    | Natural, Powder coating, Nickle Plating                                                                                                              |
| Connection                | Threaded or Flanged                                                                                                                                  |
| Process                   | Gravity casting, Automatic Sand casting,Shell molding,<br>Forging                                                                                    |
| Machining<br>Equipments   | IMR gravity casting machinin, Japan automatic casting<br>line,CNC,CNC Lathe,Transfer machine for water meters,etc                                    |
| Inspection<br>Equipements | Spectrometer for material composition analysis<br>CMM for diemsion check<br>100% leakage test with 0.6MPa - 0.8MPa by air.<br>100% thread inspection |
| Design                    | OEM/ODM                                                                                                                                              |
| Sampe<br>requested        | Yes                                                                                                                                                  |
| MOQ                       | 500-2000pcs                                                                                                                                          |
| Price Term                | Ex-works, FOB,CIF, etc                                                                                                                               |