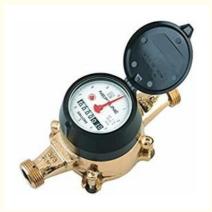

### Portable Bronze Water Meter Body, Cold Water Flow Meter NSF61 Certificate

### 水表系列

产品展示 Bathroom series