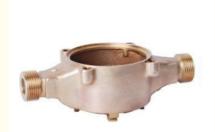

### Portable Bronze Water Meter Body, Cold Water Flow Meter NSF61 Certificate

### **Product Specification**

MATERIAL: LEAD FREE BRONZE

SIZE: 5/8x1/2", 5/'8x3/4", 3/4"SL, 1", 1&1/2"MIP,

1&1/2" FLG, 2" MIP, 2" FLG

MEDIA: **COLD WATER** 

 SURFACE TREATMENT: NATURAL POWDER COATING NICKLE

### **Product Description**

| Item                      | Potable Bronze Water Meter Body , Cold Water Flow Meter NSF61 Certificate                                                                            |
|---------------------------|------------------------------------------------------------------------------------------------------------------------------------------------------|
| Material                  | C89833,C89836 etc.                                                                                                                                   |
| Dimension                 | 5/8x1/2", 5/'8x3/4", 3/4"SL, 1", 1&1/2"MIP, 1&1/2" FLG, 2" MIP, 2" FLG for AWWA standard water meter                                                 |
| Finish                    | Natural, Powder coating, Nickle Plating                                                                                                              |
| Connection                | Threaded or Flanged                                                                                                                                  |
| Process                   | Automatic Sand casting, Shell molding                                                                                                                |
| Machining<br>Equipments   | IMR gravity casting machinin, Japan automatic casting line,CNC,CNC Lathe,Transfer machine for water meters,etc                                       |
| Inspection<br>Equipements | Spectrometer for material composition analysis<br>CMM for diemsion check<br>100% leakage test with 0.6MPa - 0.8MPa by air.<br>100% thread inspection |
| Design                    | OEM/ODM                                                                                                                                              |
| Sampe<br>requested        | Yes                                                                                                                                                  |
| MOQ                       | 500-2000pcs                                                                                                                                          |
| Price Term                | Ex-works, FOB,CIF, etc                                                                                                                               |