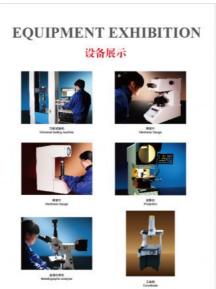

### **Product Description**

| Item                      | Potable Bronze Water Meter Body , Cold Water Flow Meter NSF61 Certificate                                                                            |
|---------------------------|------------------------------------------------------------------------------------------------------------------------------------------------------|
| Material                  | C89833,C89836 etc.                                                                                                                                   |
| Dimension                 | 5/8x1/2", 5/'8x3/4", 3/4"SL, 1", 1&1/2"MIP, 1&1/2" FLG, 2" MIP, 2" FLG for AWWA standard water meter                                                 |
| Finish                    | Natural, Powder coating, Nickle Plating                                                                                                              |
| Connection                | Threaded or Flanged                                                                                                                                  |
| Process                   | Automatic Sand casting, Shell molding                                                                                                                |
| Machining<br>Equipments   | IMR gravity casting machinin, Japan automatic casting line,CNC,CNC Lathe,Transfer machine for water meters,etc                                       |
| Inspection<br>Equipements | Spectrometer for material composition analysis<br>CMM for diemsion check<br>100% leakage test with 0.6MPa - 0.8MPa by air.<br>100% thread inspection |
| Design                    | OEM/ODM                                                                                                                                              |
| Sampe<br>requested        | Yes                                                                                                                                                  |
| MOQ                       | 500-2000pcs                                                                                                                                          |
| Price Term                | Ex-works, FOB,CIF, etc                                                                                                                               |