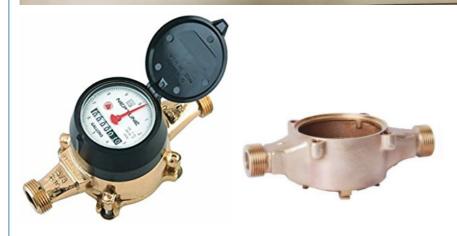

### Portable Bronze Water Meter Body, Cold Water Flow Meter NSF61 Certificate

### **Product Specification**

MATERIAL: LEAD FREE BRONZE

SIZE: 5/8x1/2", 5/'8x3/4", 3/4"SL, 1", 1&1/2"MIP,

1&1/2" FLG, 2" MIP, 2" FLG

MEDIA: **COLD WATER** 

 SURFACE TREATMENT: NATURAL POWDER COATING NICKLE

### **Product Description**

| Item                      | Potable Bronze Water Meter Body , Cold Water Flow Meter NSF61 Certificate                                                                            |
|---------------------------|------------------------------------------------------------------------------------------------------------------------------------------------------|
| Material                  | C89833,C89836 etc.                                                                                                                                   |
| Dimension                 | 5/8x1/2", 5/'8x3/4", 3/4"SL, 1", 1&1/2"MIP, 1&1/2" FLG, 2" MIP, 2" FLG for AWWA standard water meter                                                 |
| Finish                    | Natural, Powder coating, Nickle Plating                                                                                                              |
| Connection                | Threaded or Flanged                                                                                                                                  |
| Process                   | Automatic Sand casting, Shell molding                                                                                                                |
| Machining<br>Equipments   | IMR gravity casting machinin, Japan automatic casting line,CNC,CNC Lathe,Transfer machine for water meters,etc                                       |
| Inspection<br>Equipements | Spectrometer for material composition analysis<br>CMM for diemsion check<br>100% leakage test with 0.6MPa - 0.8MPa by air.<br>100% thread inspection |
| Design                    | OEM/ODM                                                                                                                                              |
| Sampe<br>requested        | Yes                                                                                                                                                  |
| MOQ                       | 500-2000pcs                                                                                                                                          |
| Price Term                | Ex-works, FOB,CIF, etc                                                                                                                               |

### 水表系列

产品展示 Bathroom series